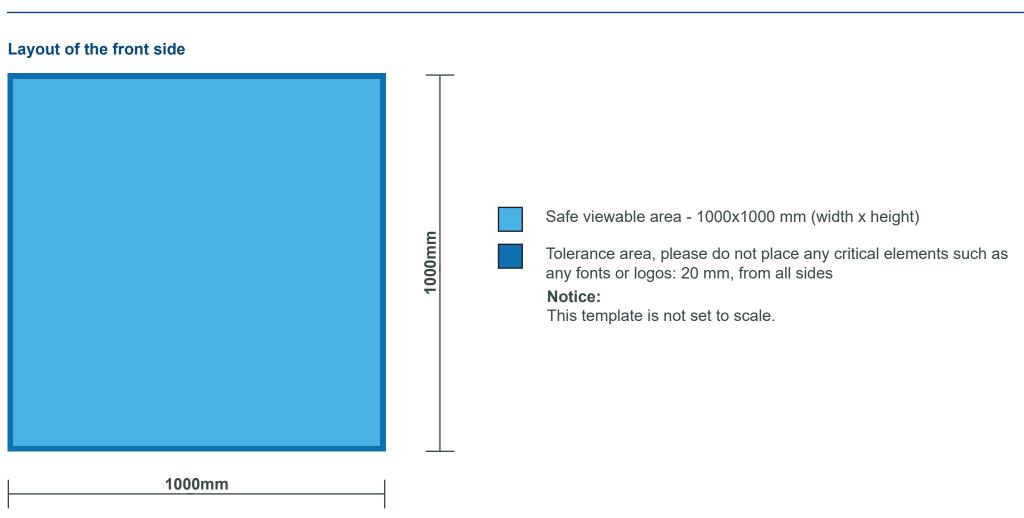

#### **Print Data Specifications**

- 1. PDF/X-1a:2001 Standart (PDF-Version 1.3)
- 2. Print Data Scale 1:1
- Total Area (with Bleed)
  LEDUP Counter Front 1000x1000 mm (width x height)
- 4. No Registration and no crop marks
- 5. Recommendet resolution at least 72 dpi
- 6. CMYK-Color, Color-Profile: FOGRA39, No special colors
- 7. Fonts must be converted into path